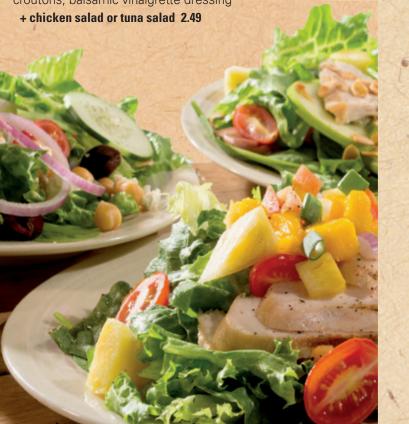

#### Mango Pineapple Chicken 10.99

spiced, grilled all-natural chicken, mango-pineapple salsa, tomato, pineapple on mesclun with avocado ranch dressing

#### The Feta Greek 9.99

feta cheese, garbanzo beans, kalamata olives, tomato, roasted red onion on mesclun with Greek dressing

+ all-natural grilled chicken 2.49

## Field Greens 5.99 / 8.49

grape tomatoes, cucumber, red onion, sprouts, carrots, croutons, balsamic vinaigrette dressing