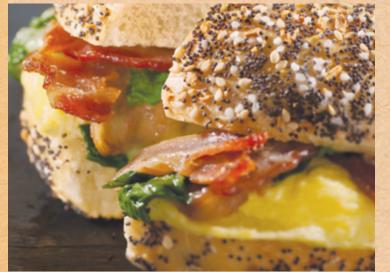

## egg sandwiches

on a bagel, artisan bread or wrap from Nellie's cage-free chicks at Pete & Gerry's family farms, Monroe, NH

Scrambled Local Cage-free Eggs 5.49

Scrambled Eggs + Vermont Cheddar or Provolone 5.99

Eggs + Naturally-cured Bacon, Ham or Sausage + Cheese 6.99

Eggs, Spinach & Cheese 6.49

Western grilled on a GMO-free wrap 7.99 eggs + naturally-cured, ham, Vermont cheddar, tomato, roast red pepper, roast onion