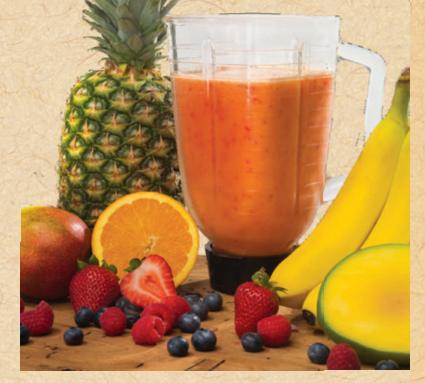

## fresh. handmade smoothies

with Stonyfield® organic yogurt and real fruits & veggies 12 oz. 5.49 24 oz. 7.49

#### The Classic

strawberry, banana, orange juice

## **Honey Bear**

banana, non-fat vanilla organic yogurt, honey, wheat germ

## **Berry-Licious**

wild Maine blueberry, raspberry, non-fat vanilla organic yogurt, apple juice

**Tropical Sunrise** mango, pineapple, banana, orange juice

**Carrot Mango** carrot, mango, banana, orange juice

**Kale Krush** baby kale, pineapple, banana, apple juice

**Green Machine** spinach, almonds, banana, honey, wheat germ, almond milk

**Chocolate Peanut Butter** peanut butter, banana, chocolate syrup, almond milk